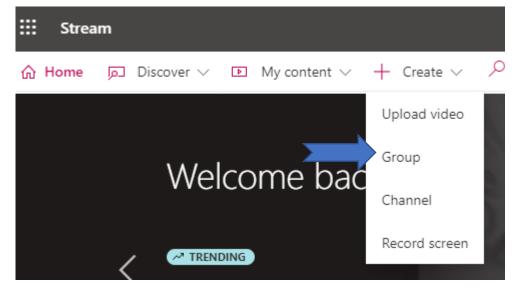

Once you open Stream, go to the toolbar and select create then upload video

Once you have uploaded your video. Go to my content and choose videos

Once you have uploaded your video. Go to my content and choose videos Finally, when you have uploaded your video click on the pencil icon.