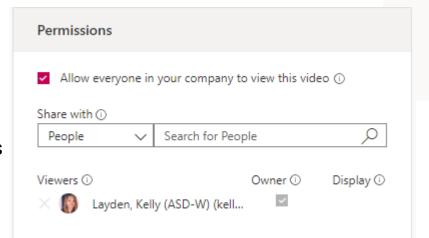

Look for permissions

Then add Mme Layden and Mme Fraser's email.

Cindy.fraser@nbed.nb.ca

Kelly.layden@nbed.nb.ca