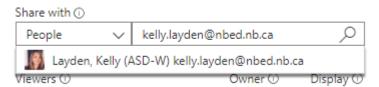

Look for permissions

Then add Mme Layden and Mme Fraser's email.

Cindy.fraser@nbed.nb.ca

Kelly.layden@nbed.nb.ca