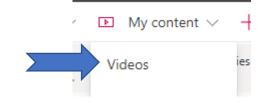

Once you open Stream, go to the toolbar and select create then upload video

Once you have uploaded your video. Go to my content and choose videos

Once you have uploaded your video. Go to my content and choose videos Finally, when you have uploaded your video click on the pencil icon.